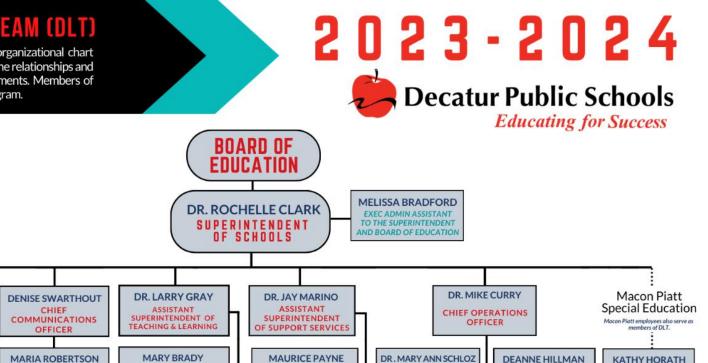

# District Leadership Organization & Responsibilities

DLT Onboarding Board of Education Meeting January 9, 2024

#### **DISTRICT LEADERSHIP TEAM (DLT)**

Decatur Public Schools' district leadership organizational chart shows the structure of the organization and the relationships and relative hierarchy of the educational departments. Members of DLT have other duties not included in this diagram.