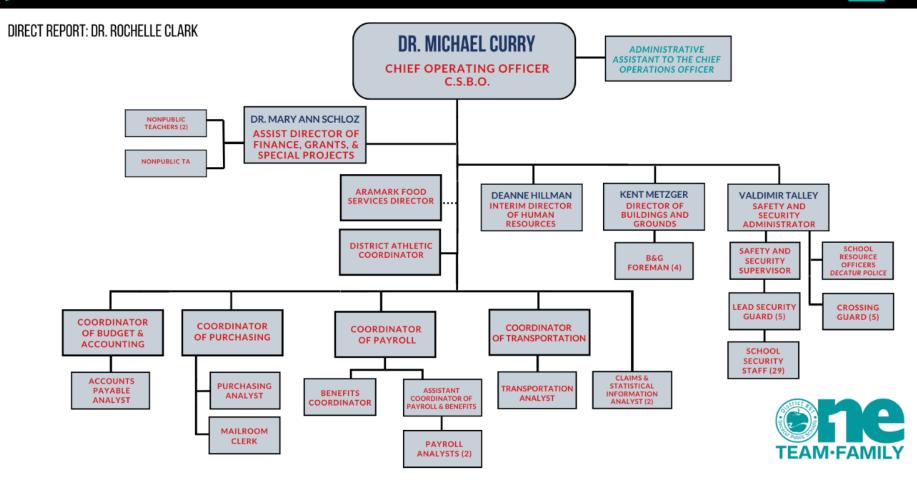

# **District-Wide Operations**

- Responsible for supporting a team of nine coordinators and four DLT Directors across eight Departments:
  - Business Operations
  - Safety and Security
  - Grants and Special Projects
  - Human Resources
  - Transportation
  - Buildings & Grounds
  - Food Services
  - Elementary Athletics
- Support equitable and targeted spending to ensure positive academic opportunities for all students
- Fiscally support measures that focus on competitive salary and benefit plans.
- Fiscally support working conditions designed to attract and retain instructional, support, and operational staff.
- Ensure fiscally responsible spending that align with the fiscal policies and programs of the Board of Education.

#### **Business Operations - Dr. Mike Curry**

- Purchasing/Receiving
- Payroll
- Benefits
- Budgets and Accounting
- Accounts Payable
- Financial Reporting
- Workman's Compensation
- Policy Development
- Property Casualty Insurance
- Yearly Budget
- Tax Levy
- Contracts

#### **Transportation - Mrs. Kimmy Taylor**

- Supervise all routing & transportation services
- Liaison with Transportation Contractor (Alltown)
- Liaison with the buildings and families on transportation concerns
- Complete monthly site-based billing of transportation costs

#### Food Service - Mrs. Amy Wagner (ARAMARK)

- Manage all NSLP and CACFP Programs within DPS #61 to be compliant with USDA Reimbursable meal guidelines.
- School Breakfast Program
- National School Lunch Program
- Fresh Fruit and Vegetable Program
- CACFP Pre-K Snack Program
- CACFP At Risk After School Snack and Supper Program
- Manage all kitchens to be compliant with all local health department guidelines
- Work with DPS #61 in securing a variety of food service grants

#### Safety and Security - Mr. Vladimir Talley

- Manage the implementation of all safety protocols
- Support a growing team of Security Officers and crossing guards
- Liaison with SROs and local law enforcement
- Create Safety Plans for buildings and events

#### Buildings & Grounds - Mr. Kent Metzger

- Lead the workforce of three Labor Unions
  - Maintenance
  - Teamsters
  - Custodial
- Support three Foremen
- Support and plan the implementation of the District's construction and renovation projects
- Liaison with Architects and other outside contractors

#### Human Resources - Mrs. Deanne Hillman

- Lead an office of one coordinator and six employees
- Recruit and retain qualified candidates for all employee groups
- Serve as District Complaint Officer, Title IX Officer, Non-Discrimination Officer, and EEOC Officer
- Maintain applications, employee history review, absences, personnel records, contracts, and leave of absence.
- Represent the District in employee hearings, unemployment hearings, labor contracts, grievances, arbitration, and litigation

#### Elementary Athletics - Mr. Craig Bundy

- Schedule and supervise all elementary sports.
- Liaison with the DISC for elementary sports
- Support all District Athletic Directors as necessary

#### Assistant Director of Finance / Grants and Special Projects - Dr. Mary Ann Schloz

- Assist the Chief Operations Officer in administering all aspects of the District's financial affairs and business office leadership
- Create, amend, and monitor federal grants
- Collaborate with Teaching and Learning on grantrelated matters
- Support and direct the work of school building leadership with grant related matters
- Co-Lead the Insurance Committee with DEA Representative
- Lead the Wellness Committee