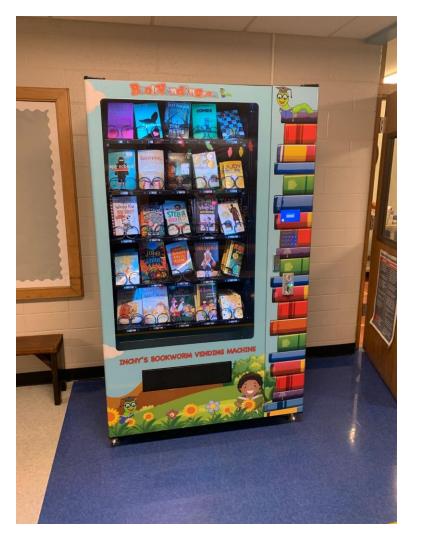

# Inchy's Bookworm Vending Machine

The Gold Coin

How to Earn It

 Perfect Attendanc
 e
 Act of Kindness
 Increase reading level