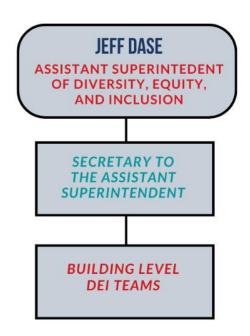

DIRECT REPORT: DR. ROCHELLE CLARK

11110

DIVERSITY, EQUITY, & INCLUSION DEPARTMENT

# Diversity, Equity, & Inclusion

- Serve as an advocate on all matters of diversity, equity, inclusion, and restorative
- Serve as a resource for all district stakeholders
- Serve as district Complaint Manager to ensure compliance with state, federal, and board policy
- Assist in cultivating a work environment that values diversity, equity, and inclusion at all levels in the district
- Consult with members of the District Leadership Team regarding policies, procedures, curriculum, and practices that impact diversity, equity, and inclusion.
- Analyze information and data necessary to assist the district in becoming more diverse in curriculum, staffing, enrollment, professional development/programs, etc.
- Engage in School-Based Leads monthly meetings in diversity, equity, and inclusion content at the school and district level with a focus on assisting administration in developing, implementing, and monitoring specific DEI initiatives