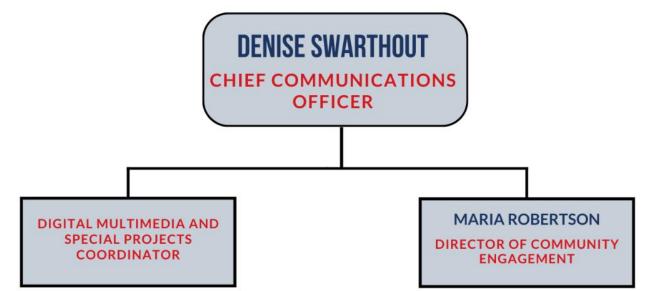

# **Communications & Community Engagement**

#### **Communications - Mrs. Denise Swarthout**

- Serve as spokesperson for Decatur Public Schools administration & Board of Education
- Create and execute Strategic Communications Plans, with focus on telling the story of our schools and students to improve the perception of the District
- Create, schedule, and send consistent messaging to District stakeholders, including internal (families, students, staff) and external recipients (business partners, community members, general public)
- Research and write press releases, media advisories, and articles to promote school and student achievement
- Manage, write content, and design graphics for social media and marketing efforts, including videos, billboards, direct mail, digital advertising campaigns, and more
- Create and manage all content on the District's website + 15 school and staff websites to ensure all webpages are current and up-to-date with essential information for all stakeholders

#### Community Engagement – Mrs. Maria Robertson

- Support Chief Communications Officer and fill in as backup
- Serve as a community liaison for the District at parent and stakeholder meetings
- Manage the Decatur Community Summer Program
- Assist with the Superintendent Ambassador /Junior Board Member Program
- Provide District support of the Athletic Hall of Fame Committee & other District staff & student recognitions
- Work in collaboration with Student Services to manage the magnet application and lottery process
- Organize/Coordinate District-wide celebrations and events (not limited to):
  - Retirement Banquet
  - Back-to-School Kickoff
  - Construction Projects/Groundbreaking
  - Press Conferences
- Monitor and manage District's social media platforms
- Member of the District's Threat Assessment Team
- Member of the District's Wellness Team