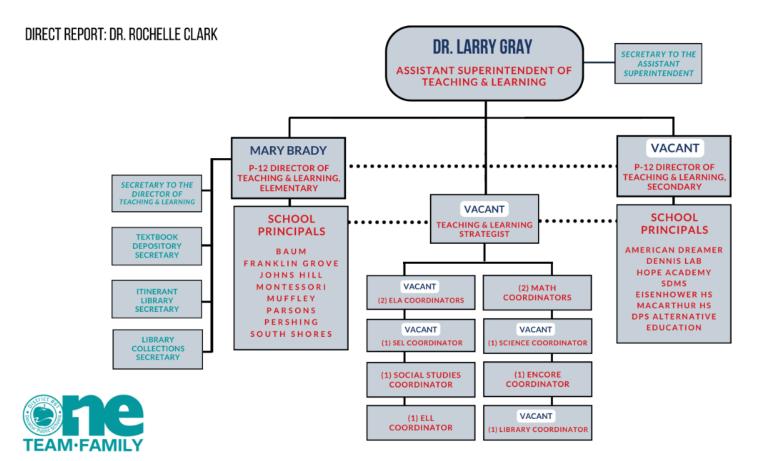

# DEPARTMENT OF TEACHING & LEARNING 🦢 <

### Dr. Larry Gray, Assistant Superintendent

# **Teaching & Learning**

- Responsible for the administration and coordination of content areas that ensure that instructional programs support the mission and attainment of DPS Strategic Goals
- Designing, implementing, and evaluating the educational programs that are offered to students in the district
- Oversee the review, adoption, and implementation of curriculum, and the support and implementation of highly-effective instructional strategies to deliver high-quality instruction
- Work to ensure that all students receive an equitable education that meets their unique needs and helps them to achieve their full potential. This includes identifying and addressing achievement gaps, supporting the needs of students with disabilities, and providing resources and services to multi-language learners
- Responsible for overseeing the professional development of teachers and staff, ensuring that they have access to ongoing job-embedded coaching and professional learning that helps them to stay current on best practices and emerging trends in education