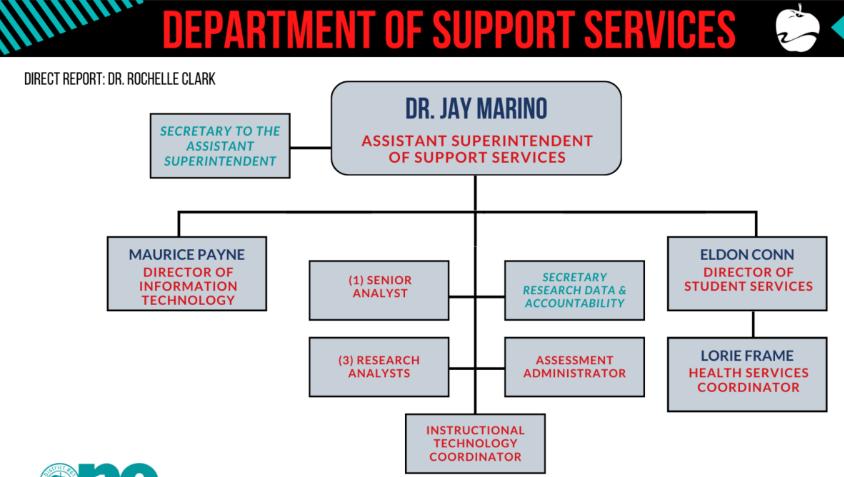

# Support Services & Research and Development

Information Technology (IT) - Mr. Maurice Payne

- Administer the districts 1:1 iPad program for students
- Manage all district issued end user devices
- Provide technology support for all staff and students
- Maintain all network operations for all district buildings
- Administer district user accounts through Active Directory and cloud-based systems

Student Services - Mr. Eldon Conn

- Help students and families navigate the school system as needed to ensure success
- Ensure equity and fair treatment of students and families in our district
- Assist homeless families with resources, schooling, and information about their situation
- Provide families with outside resources for assessments and treatment plans as needed
- Compile data and discipline information to ensure we're in compliance with ISBE and doing what's best for students
- Work in collaboration with Community Engagement to manage the magnet application and lottery process

#### School Health - Mrs. Lorie Frame

- Protect and promote student health to facilitate optimal development and advancement for academic success
- Bridge health care and education grounded in ethical and evidence-based practices
- Provide care coordination, advocate for quality student-centered care, and collaborate to design systems that allow individuals and communities to develop their full potential

#### Research - Dr. Jay Marino

- Manages the District's Student Information System (Skyward)
- Monitors and maintains state reporting functions
- Leads the District's Data Warehouse initiative
- Supports District social, emotional, behavioral and academic testing and assists in data analysis and reporting